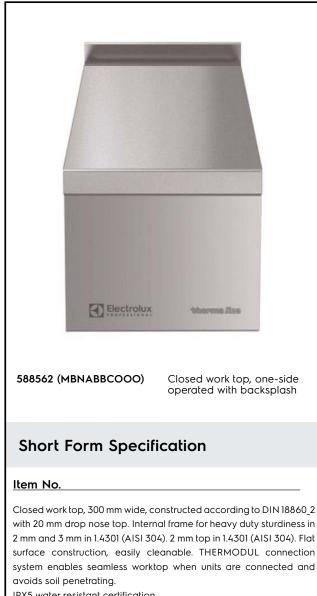

# **Electrolux**

Modular Cooking Range Line thermaline 85 - 300 mm Closed Work top, 1 Side with Backsplash

IPX5 water resistant certification.

Configuration: One side operated top with backsplash. The base needs to be supplied by the factory. Please include appropriate base.

#### Construction

- IPX5 water resistance certification.
- 2 mm top in 1.4301 (AISI 304).
- Flat surface construction with minimal hidden areas to easily clean all surfaces
- Internal frame for heavy duty sturdiness in 2 mm and 3 mm in 1.4301 (AISI 304).
- Unit constructed according to DIN 18860 2 with 20 mm drop nose top.

### Key Information:

External dimensions, Width:588562 (MBNABBCOOO)300 mmExternal dimensions, Depth:850 mmExternal dimensions, Height:250 mmNet weight:14 kg

Modular Cooking Range Line thermaline 85 - 300 mm Closed Work top, 1 Side with Backsplash