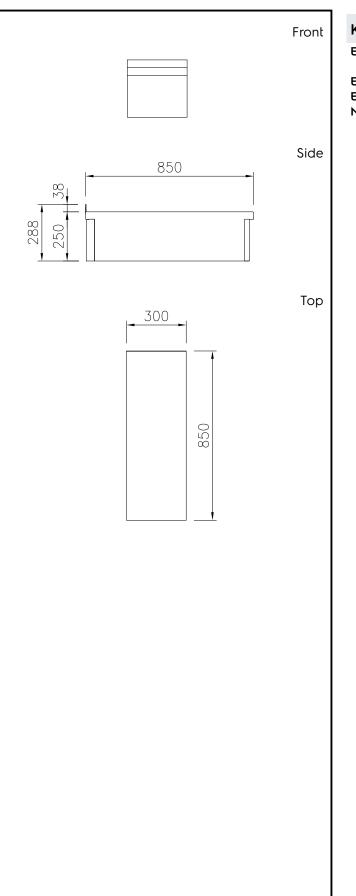

### Key Information:

External dimensions, Width:588562 (MBNABBCOOO)300 mmExternal dimensions, Depth:850 mmExternal dimensions, Height:250 mmNet weight:14 kg

Modular Cooking Range Line thermaline 85 - 300 mm Closed Work top, 1 Side with Backsplash